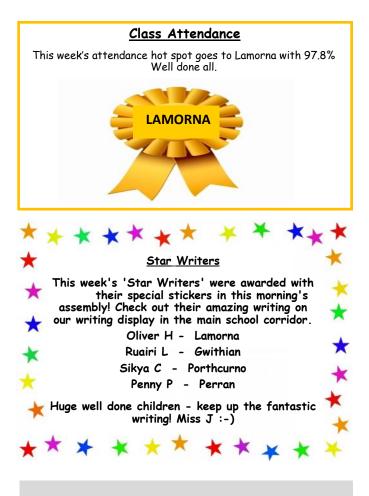

#### **CLASS CERTIFICATES WEEK ENDING 14TH JUNE 2019**

| Perran       | - | Mason T & Joshua D |
|--------------|---|--------------------|
| Prussia Cove | - | All the Year 1's   |
| Porthcurno   | - | The whole class    |
| Kynance Cove | - | Zela I & Lilla P   |
| Gwithian     | - | Alfie L & Poppy Do |
| Gwenver      | - | Sonny M & Caleb S  |
| Lamorna      | - | Caitlin O & Izzy G |
|              |   |                    |