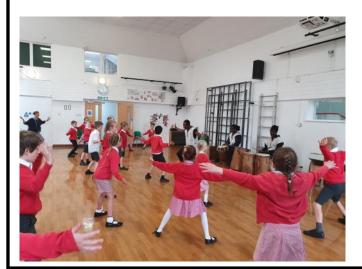

# **UNIFORM SHOP**

On 17th July there will be a uniform shop in the school staffroom from 3 p.m. to 4 p.m.

If you were anywhere near the school on Tuesday morning you would probably have been wondering what was going on from the noises that were in the air!

Drumming and dancing was the order of the day, being expertly led by the Kakatsitsi Drumming Group, from the GA tribe in Southern Ghana. They were amazing, and when they got us to join in, we were amazing too! The children (and adults) loved it.