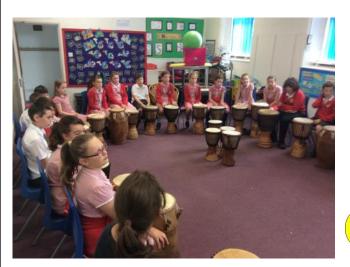

# **UNIFORM SHOP**

On 17th July there will be a uniform shop in the school staffroom from 3 p.m. to 4 p.m.

If you were anywhere near the school on Tuesday morning you would probably have been wondering what was going on from the noises that were in the air!

Drumming and dancing was the order of the day, being expertly led by the Kakatsitsi Drumming Group, from the GA tribe in Southern Ghana. They were amazing, and when they got us to join in, we were amazing too! The children (and adults) loved it.