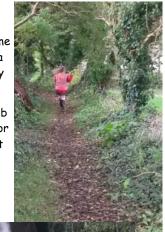

### Our Walking Club

Every lunchtime Ruby, Cassie, Millie, Alexander, Theo and Emma go walking in the lanes near school with Mrs Laity, Miss Brant and sometimes Charlotte. We go up some really muddy lanes and fields. On Thursday 5<sup>th</sup> October we went past Ruby's house and saw her mum and went on an adventure because we didn't know where we were going! After that we saw a buzzard fly out of the trees and into the sky. We also saw four horses. They were called Pixie, Tom, Snowball and Kid. Snowball and Pixie were the two oldest ones and they liked eating everyone's hair. The

other two were a little shy.
Suddenly we saw a massive
blackberry bush, so we ate some
of them. Once we went past a
group of chickens, which Ruby
was really scared of!

If you want to join walking club it's on a Thursday lunchtime for juniors. It is so much fun, but you do need welly boots!