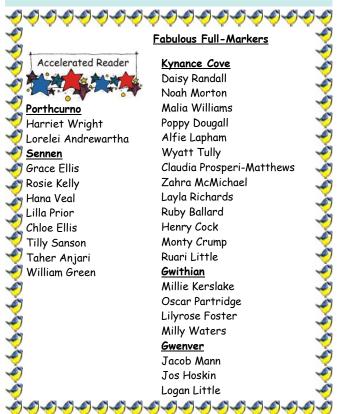

# **CLASS CERTIFICATES WEEK ENDING 6th October**

Perran - Eloise Brown, Tressa Andrewartha
Prussia Cove -George Sharp, Sikya Cartwright
Porthcurno - Isabelle Pengelly, Joe McCorry
Sennen - Jacob Stevens, Taher Anjari

Kynance Cove - Arthur Ginnever-Pere, Claudia Prosperi-Matthews

Gwithian

Gwenver - Ava Gilmour

Lamorna - Marie Richards, The Whole Class

TIMES TABLES BOOK STARS

TTRockstars is now available as an app which is free to download on any IOS or Android device. This makes it easier to access!