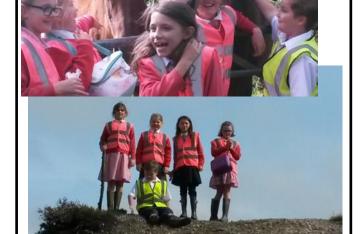

### Our Walking Club

Every lunchtime Ruby, Cassie, Millie, Alexander, Theo and Emma go walking in the lanes near school with Mrs Laity, Miss Brant and sometimes Charlotte. We go up some really muddy lanes and fields. On Thursday 5<sup>th</sup> October we went past Ruby's house and saw her mum and went on an adventure because we didn't know where we were going! After that we saw a buzzard fly out of the trees and into the sky. We also saw four horses. They were called Pixie, Tom, Snowball and Kid. Snowball and Pixie were the two oldest ones and they liked eating everyone's hair. The

other two were a little shy.
Suddenly we saw a massive
blackberry bush, so we ate some
of them. Once we went past a
group of chickens, which Ruby
was really scared of!

If you want to join walking club it's on a Thursday lunchtime for juniors. It is so much fun, but you do need welly boots!

> Report by Theo, Ruby, Alexander and Emma